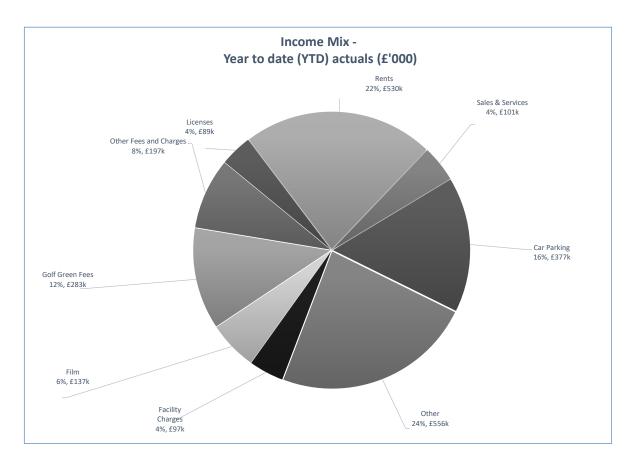

2. Other income primarily relates to government grants and transfers from reserves.

Fees & Charges relates to use of facilities and admissions mainly at Epping Forest.
Sales & Services relates to various sports provided and Visitor Centre shop at Epping Forest.