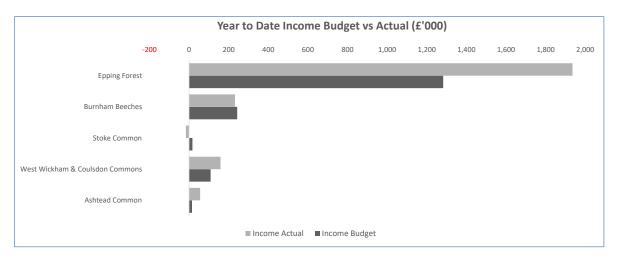

## Notes:

**1. Epping Forest** - income is £653k ahead of profile primarily due to transfer from reserves adjustments relating to the previous financial year and increased income from Chingford Golf Course. This is in on top of additional income from government grants compared to profile.

2. West Wickham & Coulsdon Commons - income is currently ahead of the budget to date by £50k explained by higher than anticipated income generated from sales.

1. Total year to date actual income = £2.367m.